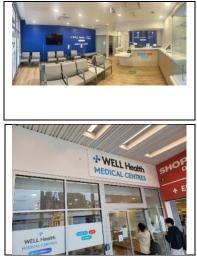

### WELL Health Medical Centers – Weston & Lawrence

1995 Weston Road, Toronto, ON M9N 1X2

WELL Health is revolutionizing Canadian healthcare with seamless digital experiences that empower patients and providers. We operate the largest clinic network across the country.

Located 5 minutes' drive to the south right off the Weston Rd exit from 401 or a 10 minutes' walk from the Lawrence Ave W/Weston Rd intersection. The clinic is easily accessible on foot, by wheelchair, by public transportation and offers free onsite parking. This clinic is a newly reopened walk-in clinic that has quickly become a trusted healthcare resource in the community since its reopening two years ago. Known for its friendly, welcoming atmosphere, this clinic provides convenient, accessible walk-in services Monday through Friday.